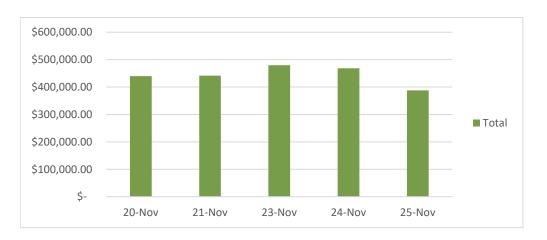

## Retail Marijuana Establishment Sales Data: 11/20/2018 - 11/25/2018

| Date        | Gross Sales    | Total Units<br>Purchased | Average<br>Unit(s) per<br>Transaction | Average Spent<br>per Unit<br>Purchased |
|-------------|----------------|--------------------------|---------------------------------------|----------------------------------------|
| 11/20/18    | \$440,011.30   | 10,784                   | 3.2                                   | \$40.80                                |
| 11/21/18    | \$441,540.16   | 10,366                   | 3.5                                   | \$42.60                                |
| 11/23/18    | \$479,748.58   | 12,199                   | 3.4                                   | \$39.33                                |
| 11/24/18    | \$468,325.32   | 12,593                   | 3.5                                   | \$37.19                                |
| 11/25/18    | \$387,995.77   | 10,438                   | 3.2                                   | \$37.17                                |
| Grand Total | \$2,217,621.13 | 56,380                   | 3.4                                   | \$39.33                                |