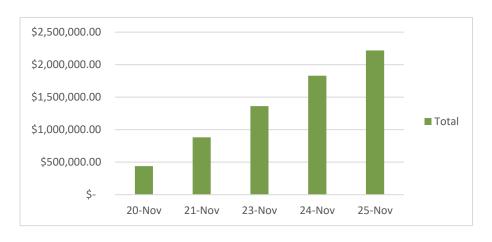

## Retail Marijuana Establishment Sales Data: 11/20/2018 - 11/25/2018

| Date        | Gross Sales    | Total Units<br>Purchased | Average<br>Unit(s) per<br>Transaction | Average Spent<br>per Unit<br>Purchased |
|-------------|----------------|--------------------------|---------------------------------------|----------------------------------------|
| 11/20/18    | \$440,011.30   | 10,784                   | 3.2                                   | \$40.80                                |
| 11/21/18    | \$441,540.16   | 10,366                   | 3.5                                   | \$42.60                                |
| 11/23/18    | \$479,748.58   | 12,199                   | 3.4                                   | \$39.33                                |
| 11/24/18    | \$468,325.32   | 12,593                   | 3.5                                   | \$37.19                                |
| 11/25/18    | \$387,995.77   | 10,438                   | 3.2                                   | \$37.17                                |
| Grand Total | \$2,217,621.13 | 56,380                   | 3.4                                   | \$39.33                                |

Week 1: Aggregate Gross Sales Total