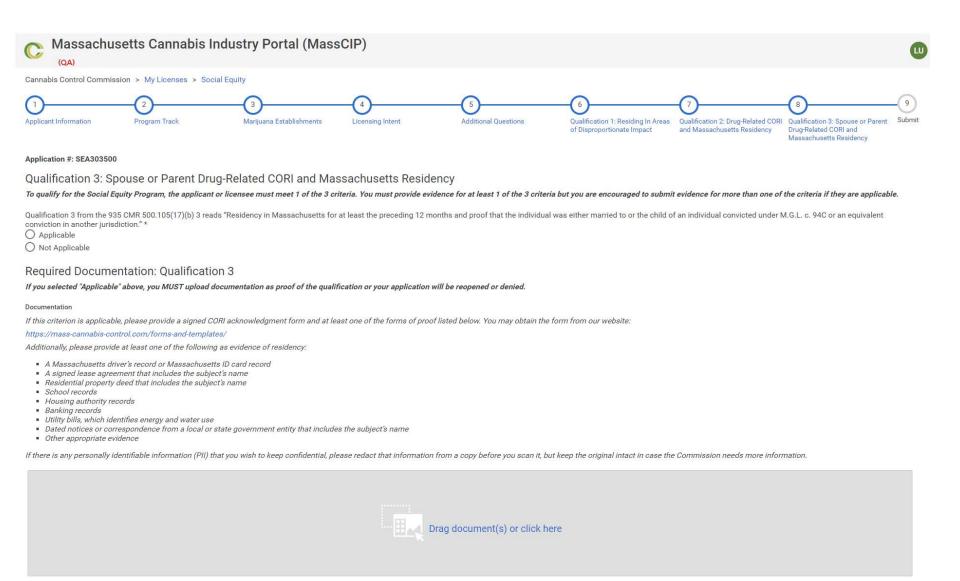

|                   |          |      |
|                                         |                                     |                             |                   |          |      |
|                                         |                                     |                             |                   |          |      |
| Add                                     |                                     |                             |                   |          |      |
|                                         |                                     |                             |                   |          |      |
| < Go To Previous Page Save & Stay On    | This Page Save & Go To Next Page >> |                             |                   |          | Exit |



Parent or Spouse Drug Related Offense

## Parent or Spouse Drug Related Offense

Please list all qualifying drug related offenses for spouses and parents. To add information about an offense please click the "Add" button.

| Offense Information 1                   |