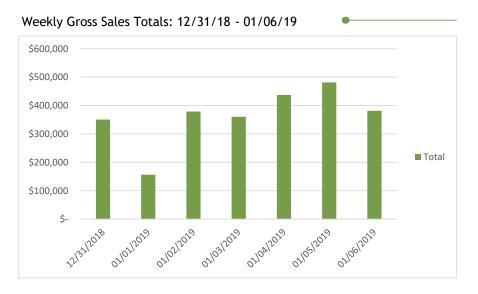

## Retail Marijuana Establishment Sales Data: 12/31/2018-01/06/2019

| Date         | Gross Sales     | Total Units | Ave | erage Spent per<br>Unit |
|--------------|-----------------|-------------|-----|-------------------------|
| 12/31/2018   | \$<br>350,657   | 8,146       | \$  | 43.05                   |
| 01/01/2019   | \$<br>156,557   | 4,215       | \$  | 37.14                   |
| 01/02/2019   | \$<br>379,293   | 8,201       | \$  | 46.25                   |
| 01/03/2019   | \$<br>360,476   | 7,077       | \$  | 50.94                   |
| 01/04/2019   | \$<br>437,303   | 8,668       | \$  | 50.45                   |
| 01/05/2019   | \$<br>481,752   | 9,724       | \$  | 49.54                   |
| 01/06/2019   | \$<br>381,519   | 7,811       | \$  | 48.84                   |
| Week 7 Total | \$<br>2,547,556 | 53,842      | \$  | 47.32                   |