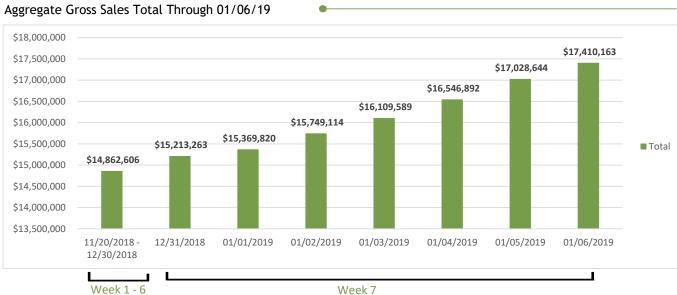

## Retail Marijuana Establishment Sales Data: 12/31/2018-01/06/2019

| Date         | Gross Sales     | Total Units | Ave | erage Spent per<br>Unit |
|--------------|-----------------|-------------|-----|-------------------------|
| 12/31/2018   | \$<br>350,657   | 8,146       | \$  | 43.05                   |
| 01/01/2019   | \$<br>156,557   | 4,215       | \$  | 37.14                   |
| 01/02/2019   | \$<br>379,293   | 8,201       | \$  | 46.25                   |
| 01/03/2019   | \$<br>360,476   | 7,077       | \$  | 50.94                   |
| 01/04/2019   | \$<br>437,303   | 8,668       | \$  | 50.45                   |
| 01/05/2019   | \$<br>481,752   | 9,724       | \$  | 49.54                   |
| 01/06/2019   | \$<br>381,519   | 7,811       | \$  | 48.84                   |
| Week 7 Total | \$<br>2,547,556 | 53,842      | \$  | 47.32                   |