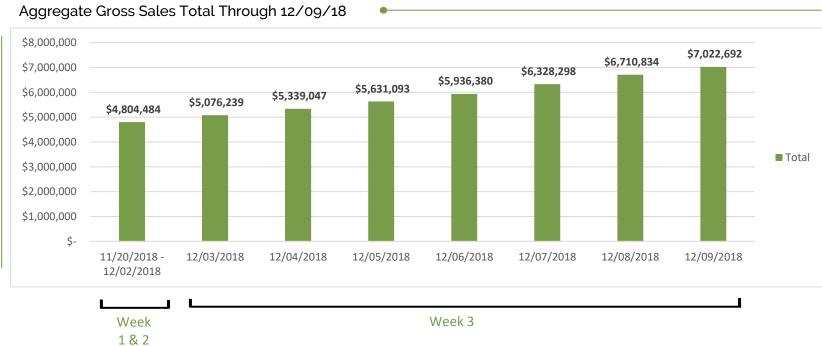

## Retail Marijuana Establishment Sales Data: 12/03/2018-12/09/2018

| Date         | Gross Sales    | Total Units | Average Unit(s) per Transaction | Average Spent per Unit |
|--------------|----------------|-------------|---------------------------------|------------------------|
| 12/03/2018   | \$271,755.13   | 6,941       | 2.4                             | \$39.15                |
| 12/04/2018   | \$262,807.67   | 7,289       | 2.7                             | \$36.06                |
| 12/05/2018   | \$292,045.86   | 7,551       | 2.7                             | \$38.68                |
| 12/06/2018   | \$305,287.46   | 7,582       | 2.6                             | \$40.26                |
| 12/07/2018   | \$391,918.02   | 9,765       | 2.9                             | \$40.13                |
| 12/08/2018   | \$382,535.94   | 9,913       | 3.2                             | \$38.59                |
| 12/09/2018   | \$311,858.39   | 8,086       | 2.9                             | \$38.57                |
| Week 3 Total | \$2,218,208.47 | 57,127      | 2.8                             | \$38.83                |