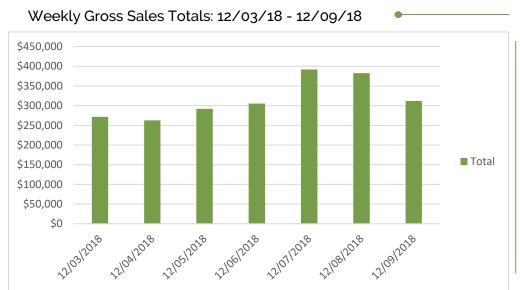

## Retail Marijuana Establishment Sales Data: 12/03/2018-12/09/2018

| Date         | Gross Sales    | Total Units | Average Unit(s) per Transaction | Average Spent per Unit |
|--------------|----------------|-------------|---------------------------------|------------------------|
| 12/03/2018   | \$271,755.13   | 6,941       | 2.4                             | \$39.15                |
| 12/04/2018   | \$262,807.67   | 7,289       | 2.7                             | \$36.06                |
| 12/05/2018   | \$292,045.86   | 7,551       | 2.7                             | \$38.68                |
| 12/06/2018   | \$305,287.46   | 7,582       | 2.6                             | \$40.26                |
| 12/07/2018   | \$391,918.02   | 9,765       | 2.9                             | \$40.13                |
| 12/08/2018   | \$382,535.94   | 9,913       | 3.2                             | \$38.59                |
| 12/09/2018   | \$311,858.39   | 8,086       | 2.9                             | \$38.57                |
| Week 3 Total | \$2,218,208.47 | 57,127      | 2.8                             | \$38.83                |