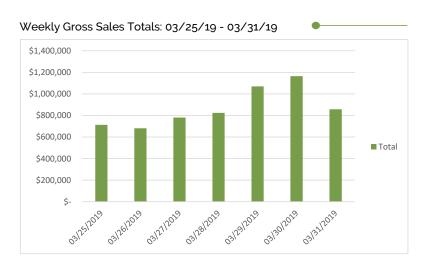

## Retail Marijuana Establishment Sales Data: 03/25/19 - 03/31/19

| Date          | Gross Sales     | Total Units | Ave | erage Spent per<br>Unit |
|---------------|-----------------|-------------|-----|-------------------------|
| 03/25/2019    | \$<br>713,116   | 17,867      | \$  | 39.91                   |
| 03/26/2019    | \$<br>680,961   | 17,041      | \$  | 39.96                   |
| 03/27/2019    | \$<br>780,231   | 19,587      | \$  | 39.83                   |
| 03/28/2019    | \$<br>824,285   | 20,805      | \$  | 39.62                   |
| 03/29/2019    | \$<br>1,069,295 | 26,838      | \$  | 39.84                   |
| 03/30/2019    | \$<br>1,164,202 | 29,704      | \$  | 39.19                   |
| 03/31/2019    | \$<br>857,335   | 22,141      | \$  | 38.72                   |
| Week 19 Total | \$<br>6,089,424 | 153,983     | \$  | 39.55                   |