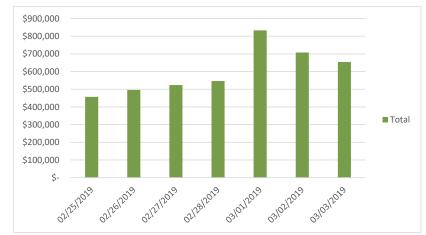

\$49,124,635

\$48,470,496

Week 15

Aggregate Gross Sales Total Through 03/03/19

\$50,000,000

\$49,000,000

<sup>\*</sup> All data is adjusted for voided transactions