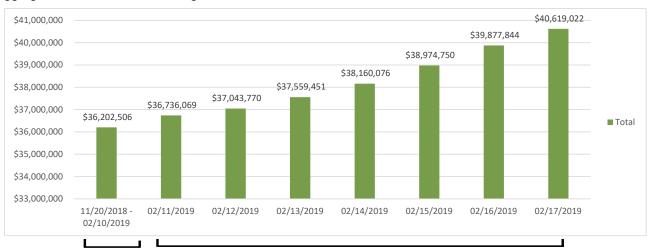

## Weekly Gross Sales Totals: 02/11/19 - 02/17/19

Week

Week 13

<sup>\*</sup> All data is adjusted for voided transactions