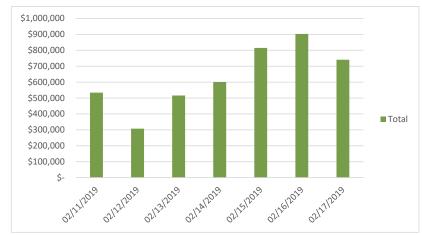

## Retail Marijuana Establishment Sales Data: 02/11/19 - 02/17/19

| Date          | Gross Sales     | Total Units | Av | erage Spent per<br>Unit |
|---------------|-----------------|-------------|----|-------------------------|
| 02/11/2019    | \$<br>533,563   | 11,853      | \$ | 45.02                   |
| 02/12/2019    | \$<br>307,701   | 7,067       | \$ | 43.54                   |
| 02/13/2019    | \$<br>515,680   | 12,175      | \$ | 42.36                   |
| 02/14/2019    | \$<br>600,625   | 14,318      | \$ | 41.95                   |
| 02/15/2019    | \$<br>814,674   | 18,895      | \$ | 43.12                   |
| 02/16/2019    | \$<br>903,094   | 21,317      | \$ | 42.36                   |
| 02/17/2019    | \$<br>741,177   | 18,118      | \$ | 40.91                   |
| Week 13 Total | \$<br>4,416,516 | 103,743     | \$ | 42.57                   |

## Weekly Gross Sales Totals: 02/11/19 - 02/17/19

Week

Week 13

<sup>\*</sup> All data is adjusted for voided transactions