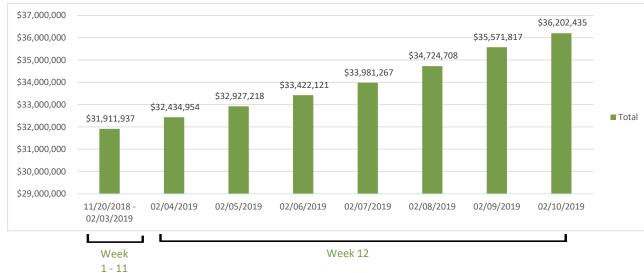

## Aggregate Gross Sales Total Through 02/10/19

\* All data is adjusted for voided transactions