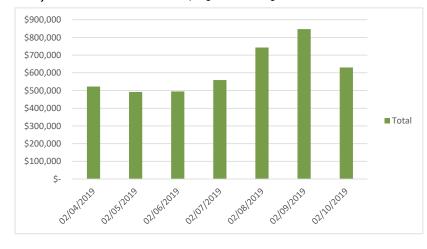

## Retail Marijuana Establishment Sales Data: 02/04/19 - 02/10/19

| Date          | Gross Sales     | Total Units | Av | erage Spent per<br>Unit |
|---------------|-----------------|-------------|----|-------------------------|
| 02/04/2019    | \$<br>523,017   | 11,479      | \$ | 45.56                   |
| 02/05/2019    | \$<br>492,264   | 11,115      | \$ | 44.29                   |
| 02/06/2019    | \$<br>494,903   | 11,753      | \$ | 42.11                   |
| 02/07/2019    | \$<br>559,146   | 13,305      | \$ | 42.03                   |
| 02/08/2019    | \$<br>743,441   | 17,741      | \$ | 41.91                   |
| 02/09/2019    | \$<br>847,109   | 20,062      | \$ | 42.22                   |
| 02/10/2019    | \$<br>630,618   | 15,426      | \$ | 40.88                   |
| Week 12 Total | \$<br>4,290,498 | 100,881     | \$ | 42.53                   |

Weekly Gross Sales Totals: 02/04/19 - 02/10/19