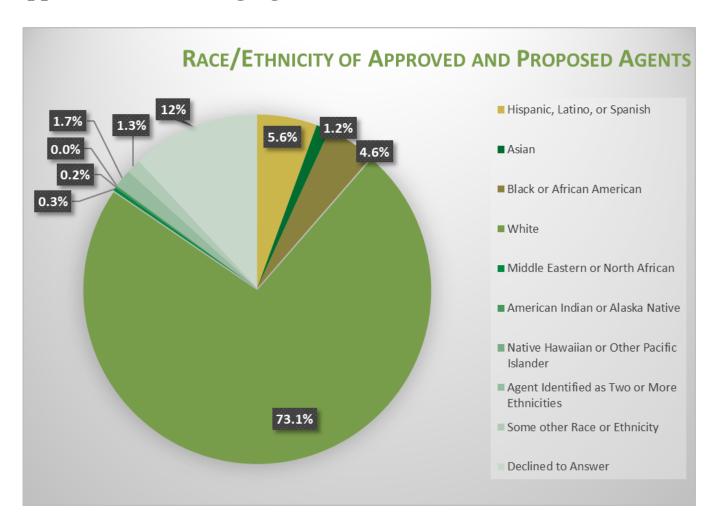

# **Demographics of Approved and Pending Agents**

| Race/Ethnicity                          | #    | %     |
|-----------------------------------------|------|-------|
| Hispanic; Latino; Spanish               | 233  | 5.6   |
| Asian                                   | 52   | 1.2   |
| Black; African American                 | 191  | 4.6   |
| White                                   | 3055 | 73.1  |
| Middle Eastern; North African           | 13   | 0.3   |
| American Indian; Alaska Native          | 8    | 0.2   |
| Native Hawaiian; Other Pacific Islander | 2    | 0.0   |
| Identified as Two or More Ethnicities   | 69   | 1.7   |
| Other Race or Ethnicity                 | 56   | 1.3   |
| Declined to Answer                      | 498  | 11.9  |
| Total                                   | 4177 | 100.0 |