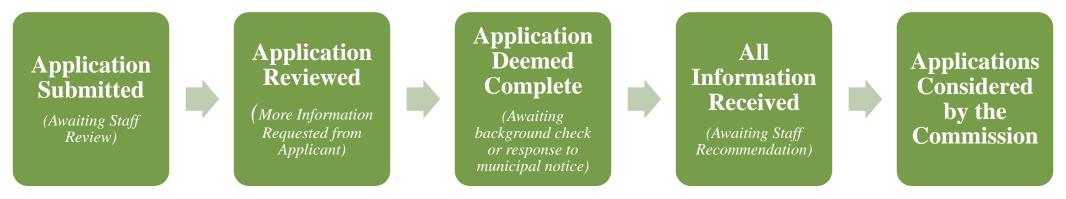

### **Licensing Applications | May 30, 2019**

| Status                                                                | #   |
|-----------------------------------------------------------------------|-----|
| Application Submitted: Awaiting Review                                | 135 |
| Application Reviewed: More Information Requested                      | 91  |
| Application Deemed Complete: Awaiting 3 <sup>rd</sup> Party Responses | 23  |
| All Information Received: Awaiting Staff Recommendation               | 14  |
| Applications Considered by Commission                                 | 158 |
| Total                                                                 | 421 |