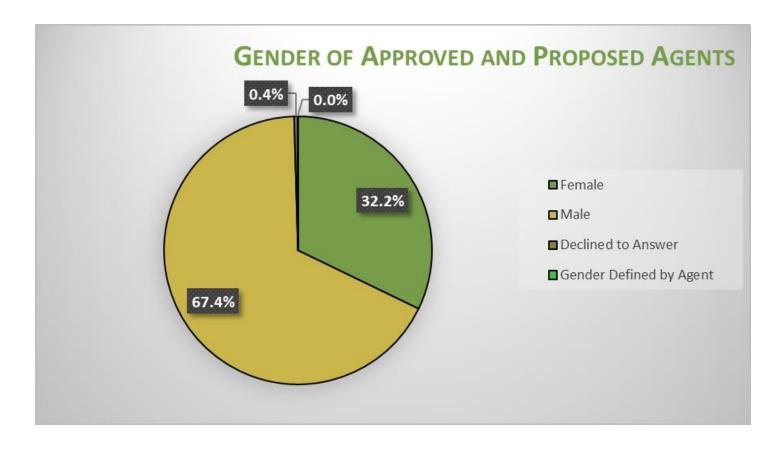

# **Demographics of Approved and Pending Agents**

| Gender                      | #    | %     |
|-----------------------------|------|-------|
| Female                      | 1344 | 32.2  |
| Male                        | 2814 | 67.4  |
| Declined to Answer          | 17   | 0.4   |
| Gender Defined by Applicant | 2    | 0.0   |
| Total                       | 4177 | 100.0 |