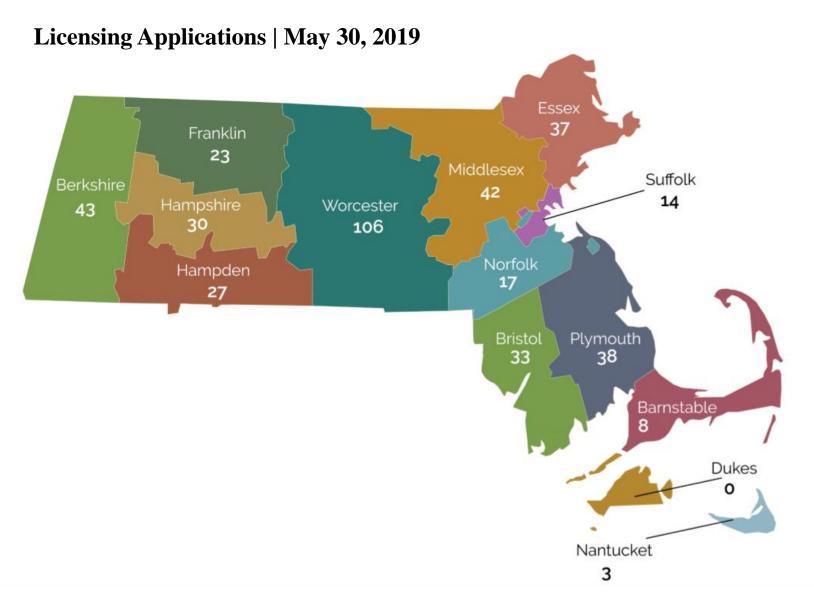

### **Licensing Applications | May 30, 2019**

| County     | +/- |
|------------|-----|
| Barnstable | +1  |
| Berkshire  | +3  |
| Bristol    | +4  |
| Dukes      |     |
| Essex      | +9  |
| Franklin   | +4  |
| Hampden    | +3  |
| Hampshire  | +3  |
| Middlesex  | +8  |
| Nantucket  |     |
| Norfolk    |     |
| Plymouth   | +3  |
| Suffolk    |     |
| Worcester  | +15 |
| Total      | +53 |