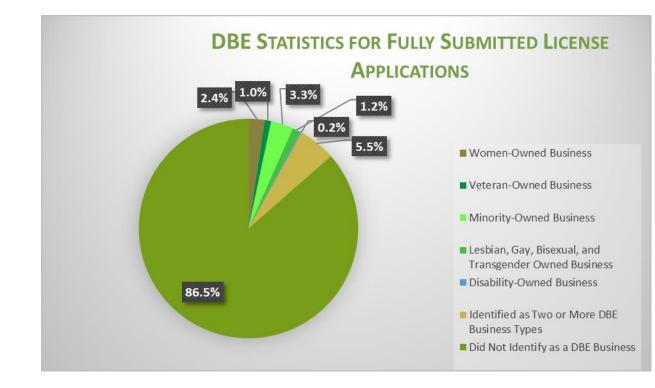

# Licensing Applications | May 30, 2019 Disadvantaged Business Enterprise (DBE) Statistics

The totals below are distinct license numbers that have submitted all required packets.

| Туре                                                  | #   | % of<br>Group |
|-------------------------------------------------------|-----|---------------|
| Women-Owned Business                                  | 10  | 2.4           |
| Veteran-Owned Business                                | 4   | 1.0           |
| Minority-Owned Business                               | 14  | 3.3           |
| Lesbian Gay, Bisexual, and Transgender Owned Business | 5   | 1.2           |
| Disability-Owned Business                             | 1   | 0.2           |
| Identified as Two or More DBE Business Types          | 23  | 5.5           |
| Did Not Identify as a DBE Business                    | 364 | 86.5          |
| Total                                                 | 421 | 100.0         |