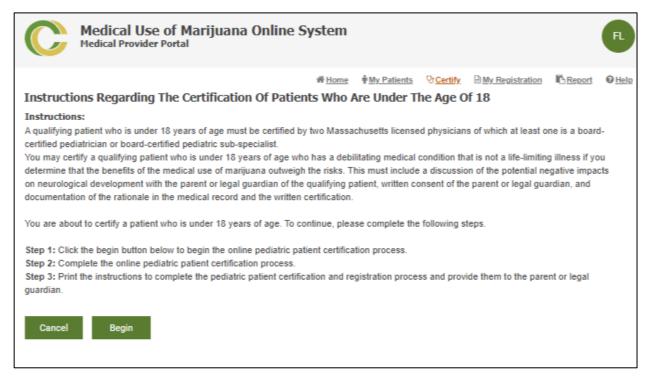

# Verify Information Page Page Description

If the physician clicks "Proceed" on the previous page, they are brought to this page with instructions to certify the underage patient.

## **Configurable Text**

A qualifying patient who is under 18 years of age must be certified by two Massachusetts licensed physicians of which at least one is a board-certified pediatrician or board-certified pediatric sub-specialist. You may certify a qualifying patient who is under 18 years of age who has a debilitating medical condition that is not a life-limiting illness if you determine that the benefits of the medical use of marijuana outweigh the risks. This must include a discussion of the potential negative impacts on neurological development with the parent or legal guardian of the qualifying patient, written consent of the parent or legal guardian, and documentation of the rationale in the medical record and the written certification.

You are about to certify a patient who is under 18 years of age. To continue, please complete the following steps.

Step 1: Click the begin button below to begin the online pediatric patient certification process.

Step 2: Complete the online pediatric patient certification process.

**Step 3:** Print the instructions to complete the pediatric patient certification and registration process and provide them to the parent or legal guardian.