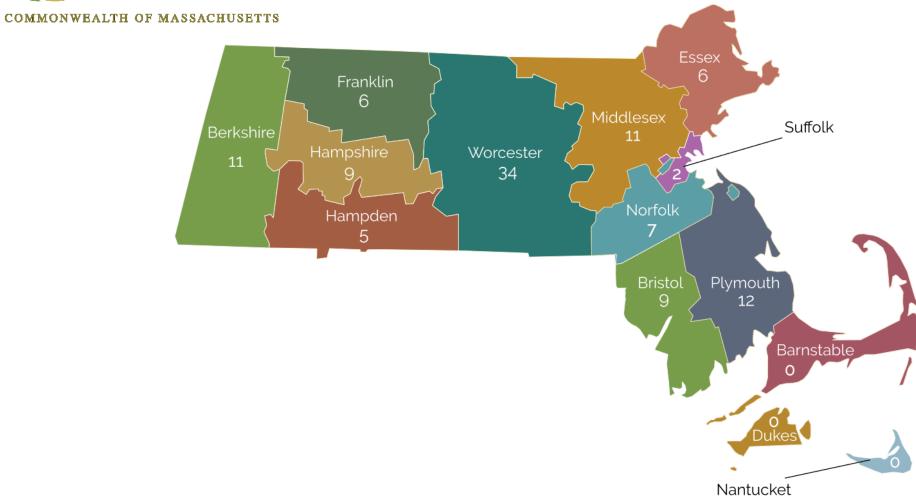

| 112 | +17 |

RMD Priority: 69 Economic Empowerment Priority: 3 General Applicant: 40

The 112 applications represent 60 separate entities.



| Status                                                                | #   |
|-----------------------------------------------------------------------|-----|
| Application Submitted: Awaiting Review                                | 27  |
| Application Reviewed: More Information Requested                      | 34  |
| Application Deemed Complete: Awaiting 3 <sup>rd</sup> Party Responses | 27  |
| All Information Received: Awaiting Staff Recommendation               | 5   |
| Applications Considered by Commission                                 | 19  |
| Total                                                                 | 112 |