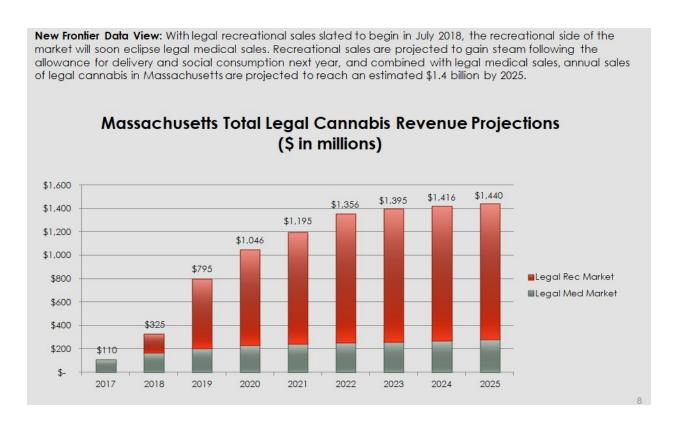

#### Massachusetts Industry and Growth Potential:

When legal cannabis sales began in the fall of 2018, Massachusetts became the first state east of the Mississippi to launch an adult-use cannabis market, positioning it to become the East Coast center of the U.S. cannabis market. The state's adult-use market has been projected at 1.2 million regular in-state consumers, and that figure does not include the millions of tourists who visit the state each year. A recent statewide study of marijuana use among Massachusetts residents conducted by the Massachusetts Department of Health found that about 21 percent of adults have used marijuana in the past 30 days and that the proportion of marijuana use was highest among younger demographics.

Source: Frontier Financial Group

The financial potential of the state's cannabis industry will escalate as Maine and Vermont also launch adult-use cannabis markets and states such as Connecticut and Rhode Island potentially follow suit, turning the Northeast into a destination for cannabis-related tourism and investment dollars, with Massachusetts at its center. Thanks to these factors, New Frontier Data, a leading cannabis industry analytics company, predicts annual Massachusetts legal cannabis sales could reach \$1.4 billion by 2025.