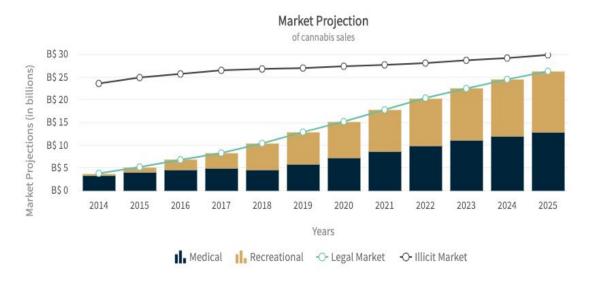

#### Nationwide Industry and Growth Potential:

Legal cannabis is the fastest-growing industry in the United States, with a compound annual growth rate of roughly 30 percent – far outpacing the second fastest-growing industry, computer systems design. With legal sales topping \$6 billion in 2017, the cannabis retail market now outperforms annual sales of frozen pizza, and ice cream. The market is primed for continued expansion; cannabis sales could top \$22 billion by 2023. As many experts have noted, the legal cannabis industry represents a once-in-a-generation business opportunity.